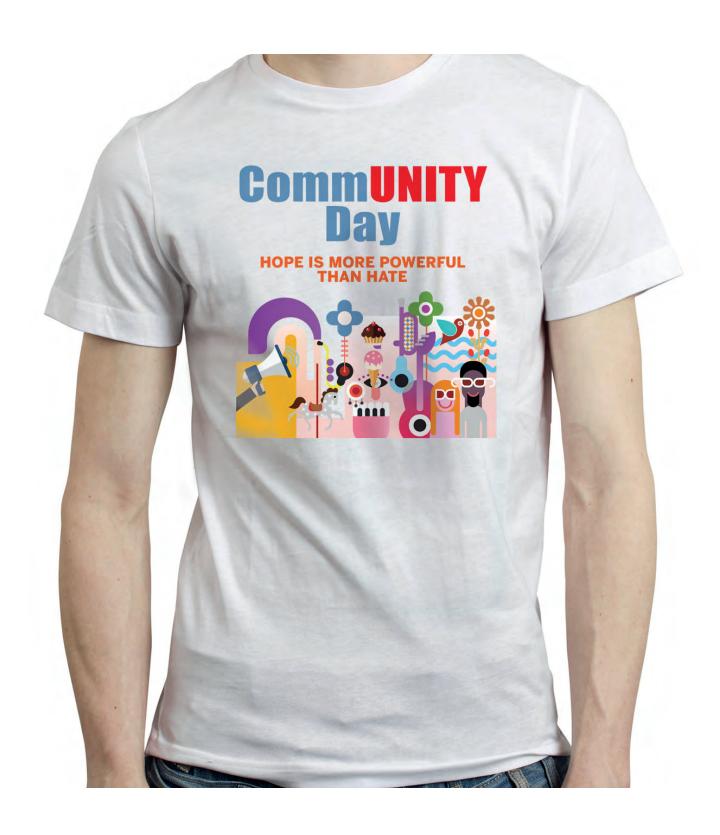

# Community Day

#### HOPE IS MORE POWERFUL THAN HATE

#### **COMMUNITY - MERCHANDISING**

#### **COMMUNITY - SOCIAL MEDIA**

From unity comes community: H&F CommUNITY Day is Sunday 21 July

"We are far more united, and have far more in common, than that which divides us," - Jo Cox (1976-2016).

With fun for all the family, and a strong message that hope is more powerful than hate, H&F CommUNITY Day 2019 is a free festival in Ravenscourt Park, between noon and 6pm on **Sunday 21 July** — and everyone is invited.

There will be live music, kids' entertainment, dancing, food from around the world, and activities for all parts of our diverse community.

Find out more about CommUNITY Day 2019»