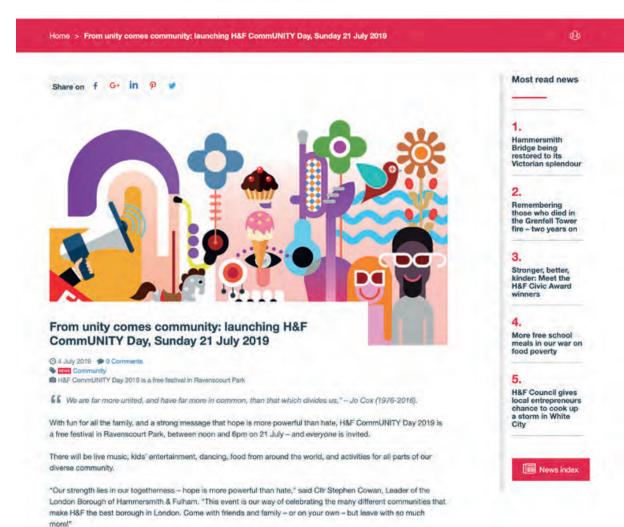

#### **COMMUNITY - SOCIAL MEDIA**

From unity comes community: H&F CommUNITY Day is Sunday 21 July

"We are far more united, and have far more in common, than that which divides us," - Jo Cox (1976-2016).

With fun for all the family, and a strong message that hope is more powerful than hate, H&F CommUNITY Day 2019 is a free festival in Ravenscourt Park, between noon and 6pm on **Sunday 21 July** — and everyone is invited.

There will be live music, kids' entertainment, dancing, food from around the world, and activities for all parts of our diverse community.

Find out more about CommUNITY Day 2019»