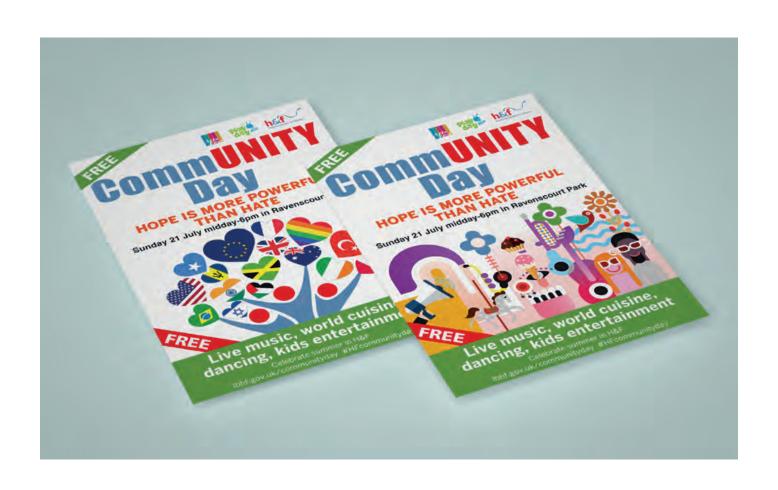

# Community Day

#### HOPE IS MORE POWERFUL THAN HATE

With fun for all the family, and a strong message that hope is more powerful than hate, H&F CommUNITY Day 2019 is a free festival in Ravenscourt Park, between noon and 6pm on **Sunday 21 July** — and everyone is invited.

There will be live music, kids' entertainment, dancing, food from around the world, and activities for all parts of our diverse community.

Find out more about CommUNITY Day 2019»